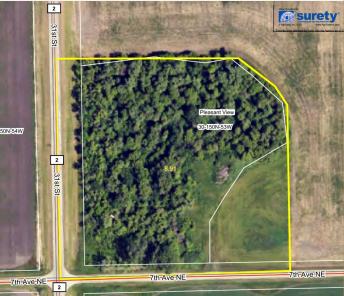

Listed Price: \$75,000

www.redriverlandco.com | Office: 701-757-1888 | Fax: 701-566-8760

3100 S Columbia Rd, Suite 300 Grand Forks, ND 58201

Scan QR Code for Location Map

Location: 5 miles NE of Northwood, ND Legal Description: 8.91 acres of SW1/4SW1/4 of S30 - T150N - R53W Acres: Approximately 8.91 acres (pending survey) Estimated Annual Property Tax: \$130.00 **Electricity: Nodak Electric Cooperative, Inc** Water: East Central Regional Water District