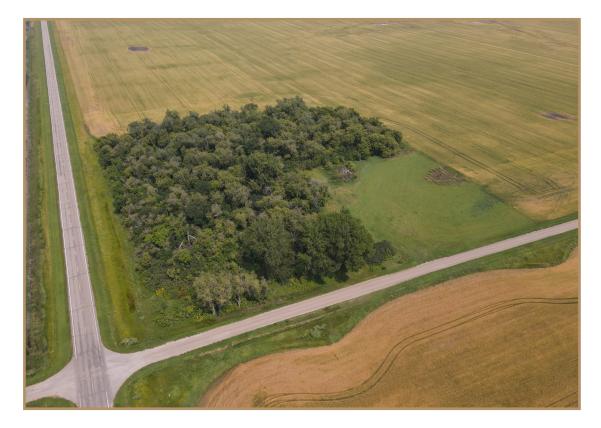

## FARMSTEAD FOR SALE PLEASANT VIEW TOWNSHIP GRAND FORKS COUNTY, ND LOCATED 5 Miles NE of Northwood, ND and 10 Miles South of Arvilla on County Hwy 2

3098 7th Avenue NE, Northwood, ND Beautiful farmstead with mature trees off County Hwy 2. Property has access to power and rural water. Survey to be completed.

Listed Price: \$75,000

www.redriverlandco.com | Office: 701-757-1888 | Fax: 701-566-8760

3100 S Columbia Rd, Suite 300 Grand Forks, ND 58201

Scan QR Code for Location Map

Location: 5 miles NE of Northwood, ND Legal Description: 8.91 acres of SW1/4SW1/4 of S30 - T150N - R53W Acres: Approximately 8.91 acres (pending survey) Estimated Annual Property Tax: \$130.00 **Electricity: Nodak Electric Cooperative, Inc** Water: East Central Regional Water District