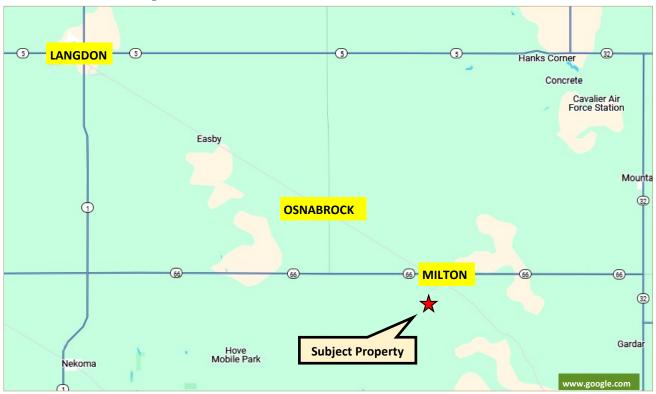

lton, ND Available for the 2025 Crop Season

Timed Online Bidding: Opens Tuesday, March 18, 2025 at 12:00 p.m.

Closing begins Thursday, March 20, 2025 at 11:00 a.m.

Link: https://redriverlandco.nextlot.com/auctions

**<u>BID PROCEDURE</u>**: Bid is per deeded acre. If there are any active bidders at time of closing, there will automatically be an extension until bidding ceases.

**TERMS OF SALE AND CLOSING:** The terms of the sale are cash at closing. A ten percent earnest money deposit will be required of the successful bidder upon execution of the purchase agreement on the day of sale. The balance will be due in full in 30 days. The seller reserves the right to reject any and all bids.









\*c: Using Capabilities Class Dominant Condition Aggregation Method

#### **Location Map**



3100 S Columbia Rd, Suite 300 Grand Forks, ND 58201





#### **Chris Griffin**

Cell: 218-779-1064 chris@redriverlandco.com

#### John Botsford

Cell: 701-213-6691

#### **Nick Skjerven**

Cell: 218-791-5002 john@redriverlandco.com nick@redriverlandco.com

### Real Estate Sales • Beet Stock Sales • Farm Management

NOTE: Red River Land Company assembles information from sources considered reliable but does not guarantee accuracy. Each prospective buyer should conduct their own due diligence concerning the property.

www.redriverlandco.com | Office: 701-757-1888 | Fax: 701-566-8760