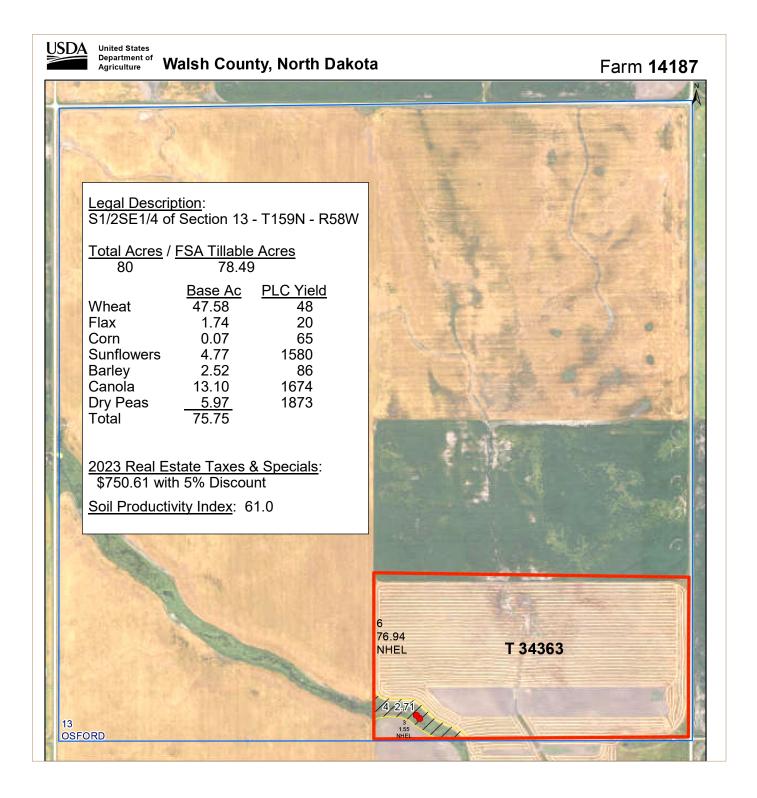

## 80 Acres Located 3 Miles South of Milton, ND Available for the 2025 Crop Season

Timed Online Bidding: Opens Tuesday, March 18, 2025 at 12:00 p.m.

Closing begins Thursday, March 20, 2025 at 11:00 a.m.

Link: https://redriverlandco.nextlot.com/auctions

**<u>BID PROCEDURE</u>**: Bid is per deeded acre. If there are any active bidders at time of closing, there will automatically be an extension until bidding ceases.

**TERMS OF SALE AND CLOSING:** The terms of the sale are cash at closing. A ten percent earnest money deposit will be required of the successful bidder upon execution of the purchase agreement on the day of sale. The balance will be due in full in 30 days. The seller reserves the right to reject any and all bids.