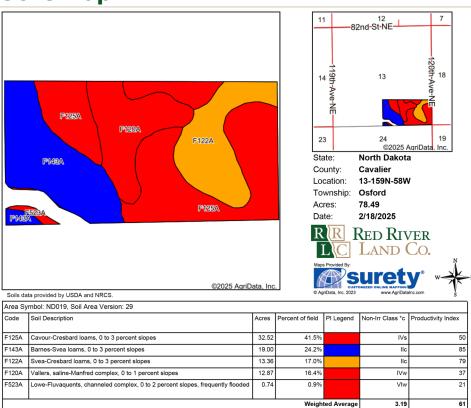

ublic Bidding Osford Township | Cavalier County, ND



## 80 Acres Located 3 Miles South of Milton, ND Available for the 2025 Crop Season

Timed Online Bidding: Opens Tuesday, March 18, 2025 at 12:00 p.m.

Closing begins Thursday, March 20, 2025 at 11:00 a.m.

Link: https://redriverlandco.nextlot.com/auctions

**<u>BID PROCEDURE</u>**: Bid is per deeded acre. If there are any active bidders at time of closing, there will automatically be an extension until bidding ceases.

**TERMS OF SALE AND CLOSING:** The terms of the sale are cash at closing. A ten percent earnest money deposit will be required of the successful bidder upon execution of the purchase agreement on the day of sale. The balance will be due in full in 30 days. The seller reserves the right to reject any and all bids.









\*c: Using Capabilities Class Dominant Condition Aggregation Method

#### **Location Map**



3100 S Columbia Rd, Suite 300 Grand Forks, ND 58201





#### **Chris Griffin**

Cell: 218-779-1064 chris@redriverlandco.com

#### John Botsford

Cell: 701-213-6691

#### **Nick Skjerven**

Cell: 218-791-5002 john@redriverlandco.com nick@redriverlandco.com

### Real Estate Sales • Beet Stock Sales • Farm Management

NOTE: Red River Land Company assembles information from sources considered reliable but does not guarantee accuracy. Each prospective buyer should conduct their own due diligence concerning the property.

www.redriverlandco.com | Office: 701-757-1888 | Fax: 701-566-8760