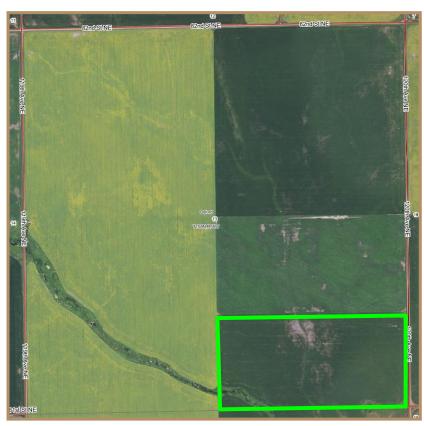

## 80 Acres Located 3 Miles South of Milton, ND Available for the 2025 Crop Season

Timed Online Bidding: Opens Tuesday, March 18, 2025 at 12:00 p.m.

Closing begins Thursday, March 20, 2025 at 11:00 a.m.

Link: https://redriverlandco.nextlot.com/auctions

**<u>BID PROCEDURE</u>**: Bid is per deeded acre. If there are any active bidders at time of closing, there will automatically be an extension until bidding ceases.