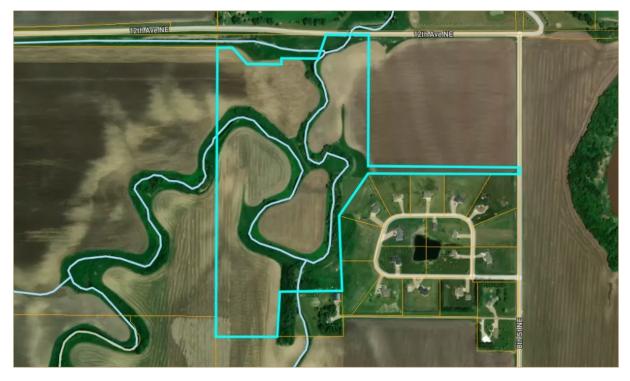

| lic              | 95                 |
| I119A | Bearden silty clay loam, 0 to 2 percent slopes                 | 16.52 | 35.2%            |             | lle              | 90                 |
| 150C  | Zell-LaDelle silt loams, 1 to 9 percent slopes                 | 8.23  | 17.5%            |             | IVe              | 58                 |
| 1150D | Zell-LaDelle silt loams, 1 to 15 percent slopes                | 1.33  | 2.8%             |             | IVe              | 56                 |
|       | •                                                              | •     | Weigh            | ted Average | 2.41             | 85.0               |

\*c: Using Capabilities Class Dominant Condition Aggregation Method



#### Aerial View



#### Approximate Parcel Boundary





## **Location Map**

#### 3100 S Columbia Rd, Suite 300 Grand Forks, ND 58201





## **Chris Griffin**

Cell: 218-779-1064 chris@redriverlandco.com

## John Botsford

Cell: 701-213-6691 john@redriverlandco.com

## **Nick Skjerven**

**Cell:** 218-791-5002 nick@redriverlandco.com

## Real Estate Sales • Beet Stock Sales • Farm Management

NOTE: Red River Land Company assembles information from sources considered reliable but does not guarantee accuracy. Each prospective buyer should conduct their own due diligence concerning the property.

www.redriverlandco.com | Office: 701-757-1888 | Fax: 701-566-8760