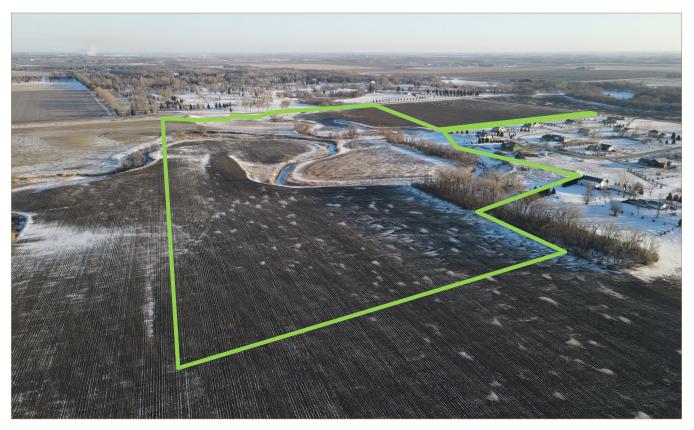

ed | 20.82 | 44.5%            |             | lic              | 95                 |
| I119A | Bearden silty clay loam, 0 to 2 percent slopes                 | 16.52 | 35.2%            |             | lle              | 90                 |
| 150C  | Zell-LaDelle silt loams, 1 to 9 percent slopes                 | 8.23  | 17.5%            |             | IVe              | 58                 |
| 1150D | Zell-LaDelle silt loams, 1 to 15 percent slopes                | 1.33  | 2.8%             |             | IVe              | 56                 |
|       | •                                                              | •     | Weigh            | ted Average | 2.41             | 85.0               |

\*c: Using Capabilities Class Dominant Condition Aggregation Method



#### Aerial View



#### Approximate Parcel Boundary





## **Location Map**

#### 3100 S Columbia Rd, Suite 300 Grand Forks, ND 58201





## **Chris Griffin**

Cell: 218-779-1064 chris@redriverlandco.com

## John Botsford

Cell: 701-213-6691 john@redriverlandco.com

## **Nick Skjerven**

**Cell:** 218-791-5002 nick@redriverlandco.com

## Real Estate Sales • Beet Stock Sales • Farm Management

NOTE: Red River Land Company assembles information from sources considered reliable but does not guarantee accuracy. Each prospective buyer should conduct their own due diligence concerning the property.

www.redriverlandco.com | Office: 701-757-1888 | Fax: 701-566-8760