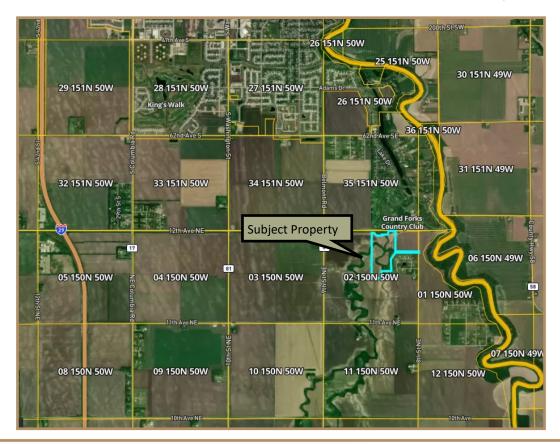

, 0 to 2 percent slopes                 | 16.52 | 35.2%            |             | lle              | 90                 |
| 150C  | Zell-LaDelle silt loams, 1 to 9 percent slopes                 | 8.23  | 17.5%            |             | IVe              | 58                 |
| 1150D | Zell-LaDelle silt loams, 1 to 15 percent slopes                | 1.33  | 2.8%             |             | IVe              | 56                 |
|       | •                                                              | •     | Weigh            | ted Average | 2.41             | 85.0               |

\*c: Using Capabilities Class Dominant Condition Aggregation Method



#### Aerial View



#### Approximate Parcel Boundary





## **Location Map**

#### 3100 S Columbia Rd, Suite 300 Grand Forks, ND 58201





## **Chris Griffin**

Cell: 218-779-1064 chris@redriverlandco.com

## John Botsford

Cell: 701-213-6691 john@redriverlandco.com

## **Nick Skjerven**

**Cell:** 218-791-5002 nick@redriverlandco.com

## Real Estate Sales • Beet Stock Sales • Farm Management

NOTE: Red River Land Company assembles information from sources considered reliable but does not guarantee accuracy. Each prospective buyer should conduct their own due diligence concerning the property.

www.redriverlandco.com | Office: 701-757-1888 | Fax: 701-566-8760