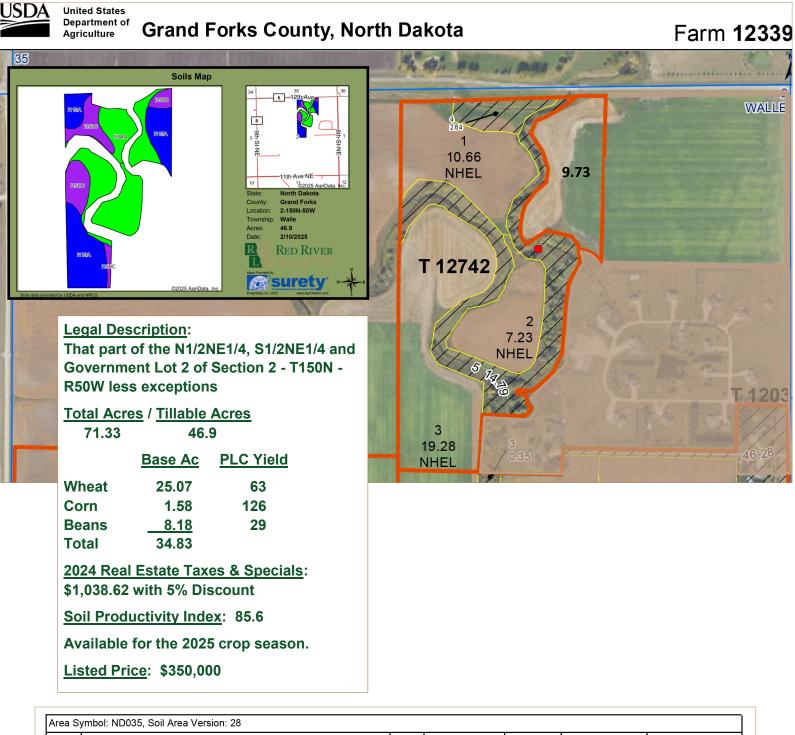

# Walle Township • Grand Forks County, ND

Potential Building Site in NE Corner With Deeded Access from the East 71.33 Total Acres | 46.9 FSA Tillable Acres Property is Located One Mile Southeast of Grand Forks, ND and Directly South of Grand Forks Country Club. Available for the 2025 Crop Season Listed Price: \$350,000

www.redriverlandco.com | Office: 701-757-1888 | Fax: 701-566-8760

| Code  | Soil Description                                               | Acres | Percent of field | PI Legend   | Non-Irr Class *c | Productivity Index |
|-------|----------------------------------------------------------------|-------|------------------|-------------|------------------|--------------------|
| 1594A | LaDelle silt loam, 0 to 2 percent slopes, occasionally flooded | 20.82 | 44.5%            |             | lic              | 95                 |
| I119A | Bearden silty clay loam, 0 to 2 percent slopes                 | 16.52 | 35.2%            |             | lle              | 90                 |
| 150C  | Zell-LaDelle silt loams, 1 to 9 percent slopes                 | 8.23  | 17.5%            |             | IVe              | 58                 |
| 1150D | Zell-LaDelle silt loams, 1 to 15 percent slopes                | 1.33  | 2.8%             |             | IVe              | 56                 |
|       | •                                                              | •     | Weigh            | ted Average | 2.41             | 85.0               |