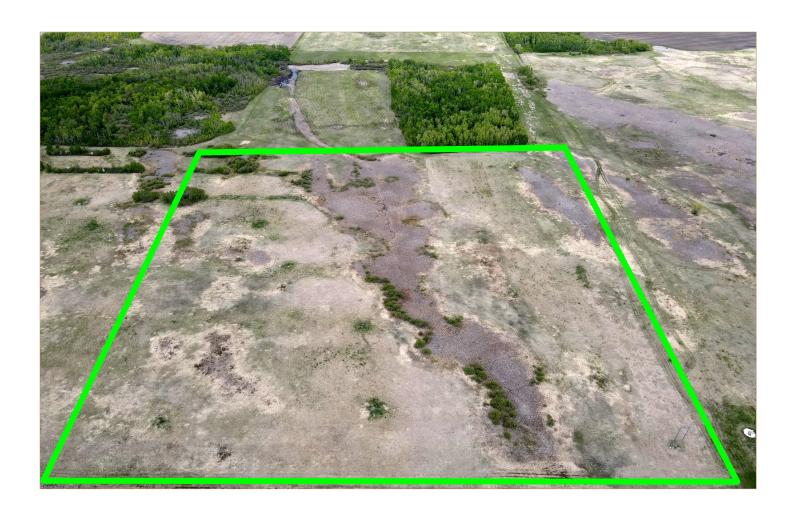

# 40 Acres of CRP Land for Sale Marsh Grove Township Marshall County, Minnesota

An exceptional investment opportunity to own a property that generates income and serves as an ideal hunting area.

**Located 5 Miles West of Newfolden, MN** 