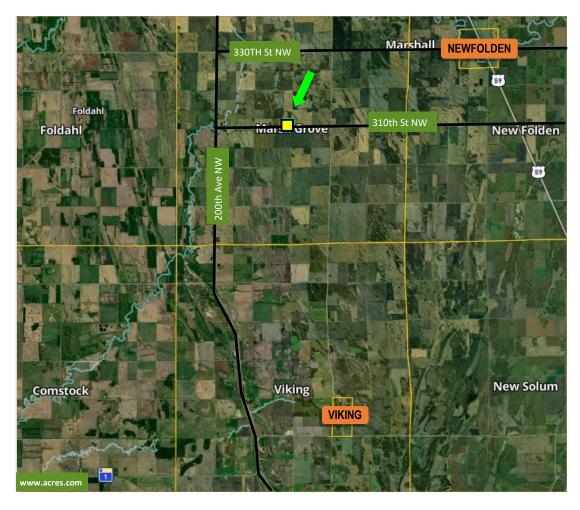

# 40 Acres of CRP Land for Sale Marsh Grove Township Marshall County, Minnesota

An exceptional investment opportunity to own a property that generates income and serves as an ideal hunting area.

**Located 5 Miles West of Newfolden, MN** 