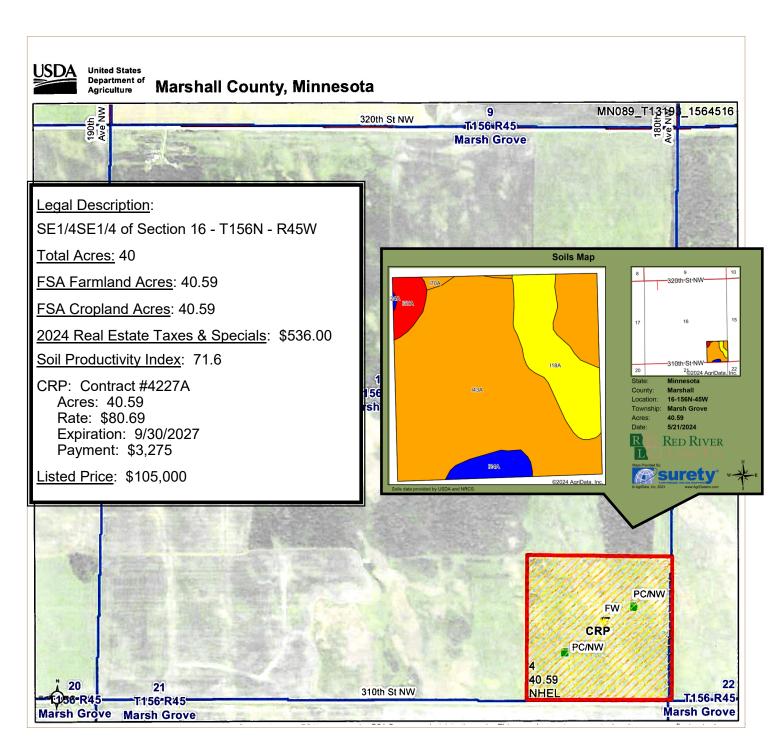

# 40 Acres of CRP Land for Sale Marsh Grove Township Marshall County, Minnesota

An exceptional investment opportunity to own a property that generates income and serves as an ideal hunting area.

**Located 5 Miles West of Newfolden, MN** 

**Listed Price: \$105,000** 

| Area S | Symbol: MN089, Soil Area Version: 23                                  |       |                  |           |                  |                    |
|--------|-----------------------------------------------------------------------|-------|------------------|-----------|------------------|--------------------|
| Code   | Soil Description                                                      | Acres | Percent of field | PI Legend | Non-Irr Class *c | Productivity Index |
| 143A   | Mavie fine sandy loam, 0 to 1 percent slopes                          | 29.77 | 73.4%            |           | Illw             | 7                  |
| I18A   | Foldahl loamy fine sand, loamy till substratum, 0 to 3 percent slopes | 7.14  | 17.6%            |           | Ills             | 6                  |
| 124A   | Grimstad fine sandy loam, 0 to 2 percent slopes, aspen parkland       | 1.83  | 4.5%             |           | lls              | 8                  |
| 137A   | Kratka and Strathcona soils, 0 to 1 percent slopes                    | 1.55  | 3.8%             |           | VIw              | 1                  |
| 170A   | Strathcona fine sandy loam, 0 to 1 percent slopes                     | 0.30  | 0.7%             |           | llw              | 8                  |
|        | Weighted Average                                                      |       |                  |           |                  | 71.                |