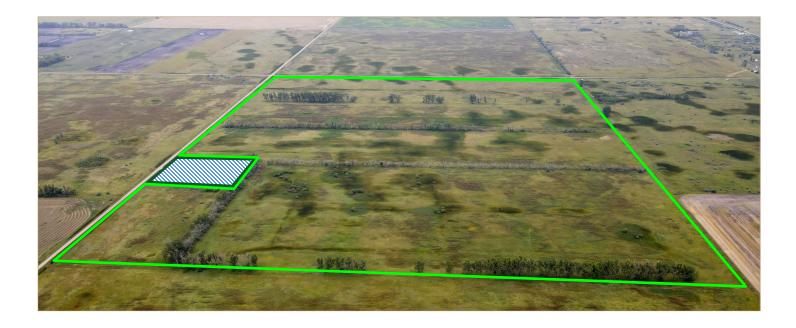

# CRP Land for Sale Blooming Township Grand Forks County, North Dakota

A Total of 195.53 Acres with 180.5 Acres Enrolled in CRP Includes 9.24 Acres of Potential Development Land Located 3 Miles NW of Grand Forks International Airport Listed Price: \$525,000