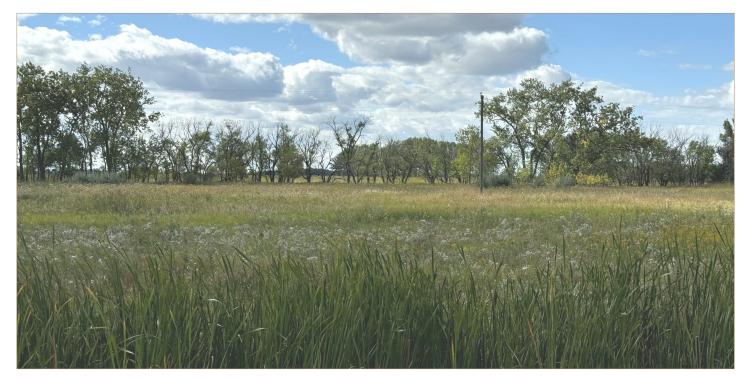

# CRP Land for Sale Blooming Township Grand Forks County, North Dakota

A Total of 195.53 Acres with 180.5 Acres Enrolled in CRP Includes 9.24 Acres of Potential Development Land Located 3 Miles NW of Grand Forks International Airport Listed Price: \$525,000