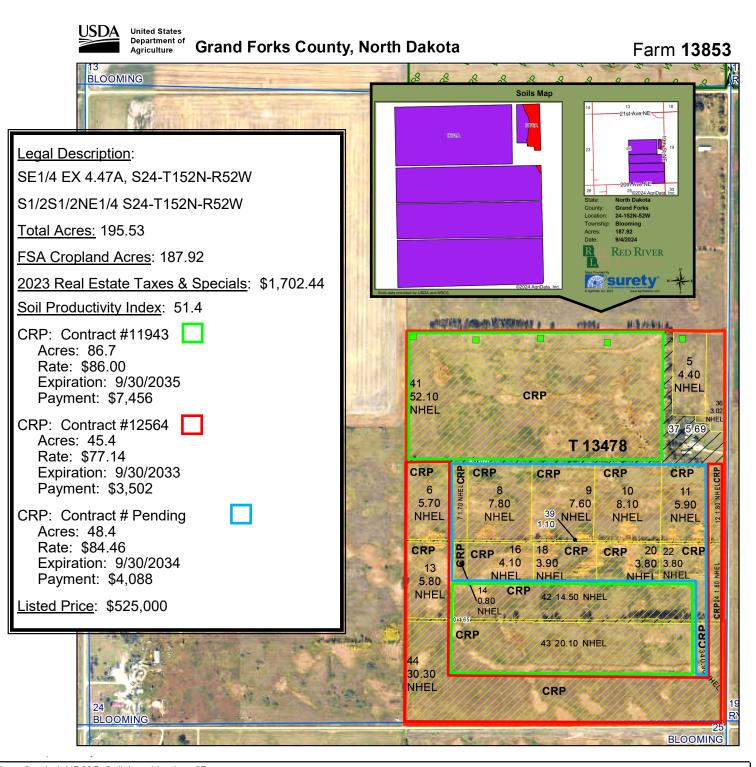

# CRP Land for Sale Blooming Township Grand Forks County, North Dakota

A Total of 195.53 Acres with 180.5 Acres Enrolled in CRP Includes 9.24 Acres of Potential Development Land Located 3 Miles NW of Grand Forks International Airport Listed Price: \$525,000

Area Symbol: ND035, Soil Area Version: 27 Percent of field Code Soil Description Acres PI Legend Non-Irr Class \*c Productivity Index 97.6% Ills 52 I601A Bearden silty clay loam, moderately saline, 0 to 2 percent slopes 183.43 I176A 25 Ojata silty clay loam, 0 to 1 percent slopes 4.49 2.4% VIs Weighted Average 3.07 51.4

\*c: Using Capabilities Class Dominant Condition Aggregation Method