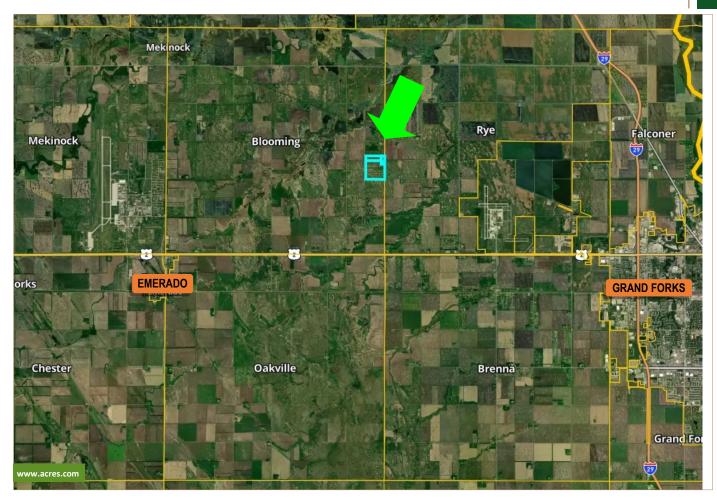

3100 S Columbia Rd, Suite 300 Grand Forks, ND 58201



# CRP Land for Sale Blooming Township Grand Forks County, North Dakota



A Total of 195.53 Acres with 180.5 Acres Enrolled in CRP Includes 9.24 Acres of Potential Development Land Located 3 Miles NW of Grand Forks International Airport Listed Price: \$525,000



Area Symbol: ND035, Soil Area Version: 27 Percent of field Code Soil Description Acres PI Legend Non-Irr Class \*c Productivity Index 97.6% Ills 52 I601A Bearden silty clay loam, moderately saline, 0 to 2 percent slopes 183.43 I176A 25 Ojata silty clay loam, 0 to 1 percent slopes 4.49 2.4% VIs Weighted Average 3.07 51.4

\*c: Using Capabilities Class Dominant Condition Aggregation Method



#### 3100 S Columbia Rd, Suite 300 Grand Forks, ND 58201

#### **LOCATION MAP**





3100 S Columbia Rd, Suite 300 Grand Forks, ND 58201





## **Chris Griffin**

**Cell:** 218-779-1064 chris@redriverlandco.com

## John Botsford

**Cell:** 701-213-6691 john@redriverlandco.com

## **Nick Skjerven**

**Cell:** 218-791-5002 nick@redriverlandco.com

## Real Estate Sales • Beet Stock Sales • Farm Management

NOTE: Red River Land Company assembles information from sources considered reliable but does not guarantee accuracy. Each prospective buyer should conduct their own due diligence concerning the property.

www.redriverlandco.com | Office: 701-757-1888 | Fax: 701-566-8760